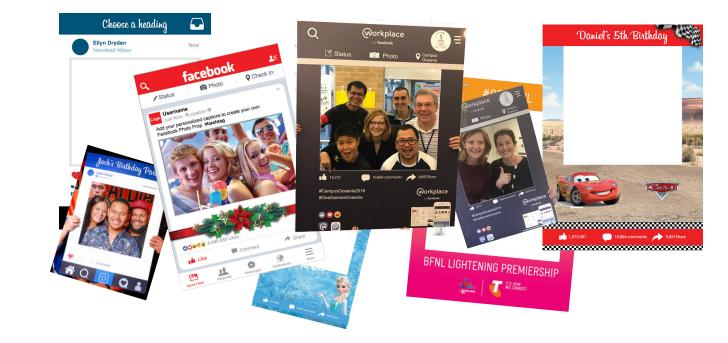

### SELFIE CONTENT

#### FACEBOOK, INSTAGRAM, LINKEDIN

- · Header Name (Custom or Standard)
- Header Colour
- $\cdot$   $\,$  Logo, Image or Photo
- · Location: Suburb, State, Country
- Likes
- · Comments
- Shares
- ∙ #Tags
  - #tag 1
  - #tag 2
  - #tag 3
- · Website (if required)

#### CUSTOM DESIGN SELFIE

 $\cdot$   $\,$  Call our office to create your own!