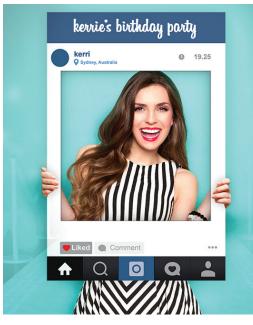

## SELFIE FRAMES

# SELFIE FRAMES

#### FACEBOOK, INSTAGRAM, LINKEDIN

- · Header Name (Custom or Standard)
- Header Colour
- $\cdot$   $\,$  Logo, Image or Photo
- · Location: Suburb, State, Country
- Likes
- · Comments
- Shares
- ∙ #Tags
  - #tag 1
  - #tag 2
  - #tag 3
- · Website (if required)